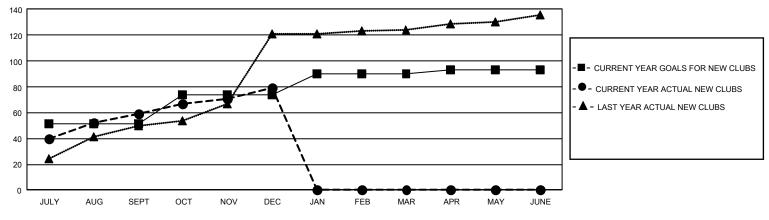

## GAT MONTHLY MEMBERSHIP PROGRESS REPORT Results

GMT Constitutional Area 6, Group K

REPORT DOES NOT INCLUDE CLUBS IN UNDISTRICTED AREAS.

| Clubs                 |               |           |               | Members               |                         |                         |                                                    |
|-----------------------|---------------|-----------|---------------|-----------------------|-------------------------|-------------------------|----------------------------------------------------|
| RESULTS FOR 2021-2022 |               |           |               | RESULTS FOR 2021-2022 |                         |                         |                                                    |
| QUARTER               | NEW CLUB GOAL | NEW CLUBS | DROPPED CLUBS | QUARTER               | MBER GROWTH NET<br>GOAL | MEMBER GROWTH<br>ACTUAL | DROPPED MEMBERS<br>ACTUAL (including<br>transfers) |
| JULY/AUG/SEPT         | 153           | 59        | 37            | JULY/AUG/SEPT         | 1523                    | 3,033                   | 1,128                                              |
| OCT/NOV/DEC           | 69            | 20        | 28            | OCT/NOV/DEC           | 1363                    | 1,261                   | 1,689                                              |
| JAN/FEB/MAR           | 48            | 0         | 0             | JAN/FEB/MAR           | 953                     | 0                       | 0                                                  |
| APR/MAY/JUNE          | 9             | 0         | 0             | APR/MAY/JUNE          | 575                     | 0                       | 0                                                  |