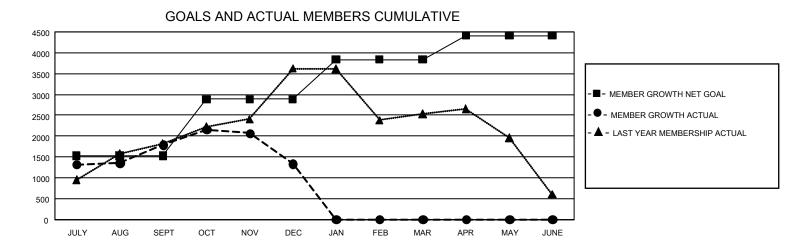

## GAT MONTHLY MEMBERSHIP PROGRESS REPORT Results

GMT Constitutional Area 6, Group K

REPORT DOES NOT INCLUDE CLUBS IN UNDISTRICTED AREAS.

| Clubs                 |               |           |               | Members               |                         |                         |                                                    |
|-----------------------|---------------|-----------|---------------|-----------------------|-------------------------|-------------------------|----------------------------------------------------|
| RESULTS FOR 2021-2022 |               |           |               | RESULTS FOR 2021-2022 |                         |                         |                                                    |
| QUARTER               | NEW CLUB GOAL | NEW CLUBS | DROPPED CLUBS | QUARTER               | MBER GROWTH NET<br>GOAL | MEMBER GROWTH<br>ACTUAL | DROPPED MEMBERS<br>ACTUAL (including<br>transfers) |
| JULY/AUG/SEPT         | 153           | 59        | 37            | JULY/AUG/SEPT         | 1523                    | 3,033                   | 1,128                                              |
| OCT/NOV/DEC           | 69            | 20        | 28            | OCT/NOV/DEC           | 1363                    | 1,261                   | 1,689                                              |
| JAN/FEB/MAR           | 48            | 0         | 0             | JAN/FEB/MAR           | 953                     | 0                       | 0                                                  |
| APR/MAY/JUNE          | 9             | 0         | 0             | APR/MAY/JUNE          | 575                     | 0                       | 0                                                  |